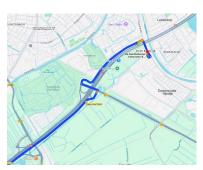

### From Amsterdam / A4

- > Take exit 6a to Zoeterwoude and keep right
- > Go further to the Willem van der Madeweg
- ➤ Go right to the Hoge Rijdijk
- > Our office is at your right hand after 300 m

### From Katwijk / A44

- > Take the exit to the N434
- > After 4,7 km keep left to the N11
- > And then to Leiden-Oost
- ➤ Go right to the Willem van der Madeweg
- ➤ Go right to the Hoge Rijdijk
- Our office is at your right hand after 300 m

## Vanuit Rotterdam / A13

- Go to the A4
- ➤ Keep left to the N11
- > And then to Leiden-Oost
- ➤ Go right to the Willem van der Madeweg
- ➤ Go right to the Hoge Rijdijk
- Our office is at your right hand after 300 m

# Vanuit Utrecht / A12

- > Take exit 12a to the N11
- > After 21 km go right to the Willem van der Madeweg
- ➤ Go right to the Hoge Rijdijk
- Our office is at your right hand after 300 m