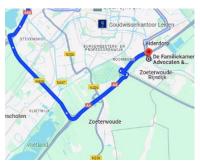

### From Amsterdam / A4

- > Take exit 6a to Zoeterwoude and keep right
- > Go further to the Willem van der Madeweg
- ➤ Go right to the Hoge Rijdijk
- > Our office is at your right hand after 300 m

### From Katwijk / A44

- > Take the exit to the N434
- > After 4,7 km keep left to the N11
- > And then to Leiden-Oost
- ➤ Go right to the Willem van der Madeweg
- ➤ Go right to the Hoge Rijdijk
- Our office is at your right hand after 300 m

## Vanuit Rotterdam / A13

- Go to the A4
- ➤ Keep left to the N11
- > And then to Leiden-Oost
- ➤ Go right to the Willem van der Madeweg
- ➤ Go right to the Hoge Rijdijk
- Our office is at your right hand after 300 m

# Vanuit Utrecht / A12

- > Take exit 12a to the N11
- > After 21 km go right to the Willem van der Madeweg
- ➤ Go right to the Hoge Rijdijk
- Our office is at your right hand after 300 m