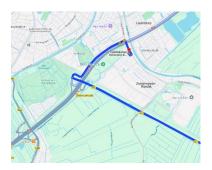

### **Parking**

Parking is free at the de Hoge Rijndijk or at the parking place behind our office attainable by the the Laan de Goede Herder.

### **Public transport**

- > By station Leiden Lammenschans
- > Take bus 2 to Leiderdorp
  - Leave the bus at the Meerburgerkade and take bus 169 to Alphen aan den Rijn
  - Leave the bus at the de Laan De Goede Herder
  - Our office is at your right hand after 200 m Or:
  - Leave the bus at the Leiderdorpsebrug
  - Our office is at your right hand after 800 m
- > By station Leiden Centraal
- Take bus 169 to Alphen aan den Rijn
- > Leave the bus at the Laan De Goede Herder
- > Our office is at your right hand after 200 m