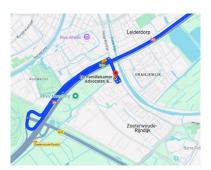

### From Amsterdam / A4

- > Take exit 6a to Zoeterwoude and keep right
- > Go further to the Willem van der Madeweg
- ➤ Go right to the Hoge Rijdijk
- > Our office is at your right hand after 300 m

### From Katwijk / A44

- > Take the exit to the N434
- > After 4,7 km keep left to the N11
- > And then to Leiden-Oost
- ➤ Go right to the Willem van der Madeweg
- ➤ Go right to the Hoge Rijdijk
- Our office is at your right hand after 300 m

## Vanuit Rotterdam / A13

- Go to the A4
- ➤ Keep left to the N11
- > And then to Leiden-Oost
- ➤ Go right to the Willem van der Madeweg
- ➤ Go right to the Hoge Rijdijk
- Our office is at your right hand after 300 m

# Vanuit Utrecht / A12

- > Take exit 12a to the N11
- > After 21 km go right to the Willem van der Madeweg
- ➤ Go right to the Hoge Rijdijk
- Our office is at your right hand after 300 m